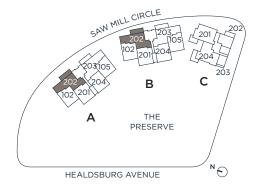

A202

B202

\$3,500,000

## FLAT 2 BEDROOMS 2.5 BATHROOMS

LIVABLE 2,052 SF INDOOR 1,854 SF OUTDOOR 198 SF

## LEVEL 2



## 707.314.0094 sales@milldistricthealdsburg.com milldistricthealdsburg.com





The information provided is for informational purposes only, and is not an offer to sell or a solicitation of offers to buy any investment or property. In particular, nothing on this website or advertisement is intended to be an offer to sell property to, or a solicitation of offers from, residents from any state that require prior registration or qualification of real estate. All data and information set forth on this website or advertisement regarding real property, for sale, purchase, rental and/or financing, are from sources regarded as reliable. The statements set forth herein are summary in nature, not intended to be complete, and should not be relied upon in making any investment decisions. Offers to