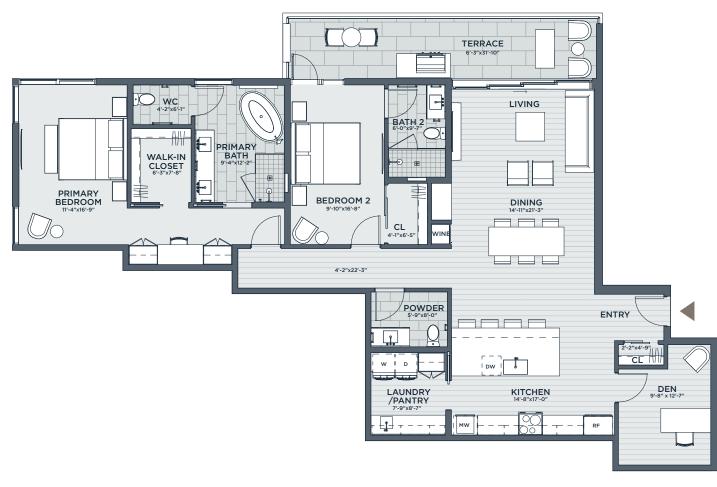

## FLAT 2 BEDROOMS 2.5 BATHROOMS

LIVABLE 2,052 SF INDOOR 1,854 SF OUTDOOR 198 SF